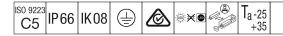

## Areaflood Pro

A compact, lightweight, general purpose LED area floodlight. With small body. driving 24 LEDs at 700mA with Wide Road light distribution. IP66, IK08, Class I electrical. Body: die-cast aluminium (EN AC-44300), Light grey 150 sanded textured (close to RAL9006).. Enclosure: 4mm thick toughened glass. Reversable mounting stirrup supplied, Complete with 4000K LED.

This product contains light sources of energy efficiency class D.

All values marked with an \* are rated values. Thorn uses tried and tested components from leading suppliers, however there may be isolated instances of technology-related failures of individual LEDs during the rated product lifetime. International standards set the tolerance in initial flux and connected load at ±10%. Unless stated otherwise, the values apply to an ambient temperature of 25°C.