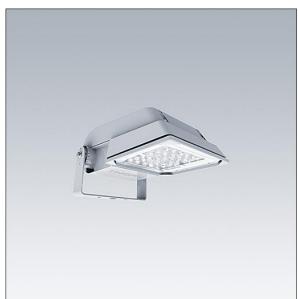

## Areaflood Pro 96644769 AFP S 24L70-740 WR HFX CL1 GY

## Areaflood Pro

A compact, lightweight, general purpose LED area floodlight. With small body. driving 24 LEDs at 700mA with Wide Road light distribution. IP66, IK08, Class I electrical. Body: die-cast aluminium (EN AC-44300), Light grey 150 sanded textured (close to RAL9006).. Enclosure: 4mm thick toughened glass. Reversable mounting stirrup supplied, Complete with 4000K LED.