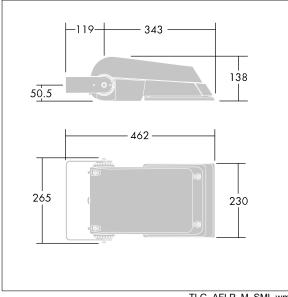

Dimensions: 462 x 265 x 139 mm Luminaire input power: 52 W Luminaire luminous flux: 7832 lm Luminaire efficacy: 151 lm/W Weight: 6.16 kg Scx: 0.05 m<sup>2</sup>

|H()

TLG\_AFLP\_F\_SMALLPDB.jpg

TLG\_AFLP\_M\_SML.wmf