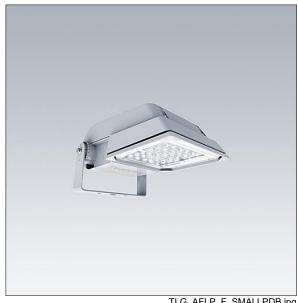

## Areaflood Pro

A compact, lightweight, general purpose LED area floodlight. With small body. driving 24 LEDs at 700mA with Wide Road light distribution. IP66, IK08, Class I electrical. Body: die-cast aluminium (EN AC-44300), Light grey 150 sanded textured (close to RAL9006).. Enclosure: 4mm thick toughened glass. Reversable mounting stirrup supplied, Complete with 4000K LED.

Dimensions: 462 x 265 x 139 mm Luminaire input power: 52 W Luminaire luminous flux: 7832 lm Luminaire efficacy: 151 lm/W

Weight: 6.16 kg Scx: 0.05 m<sup>2</sup>

TLG AFLP F SMALLPDB.jpg

TLG\_AFLP\_M\_SML.wmf