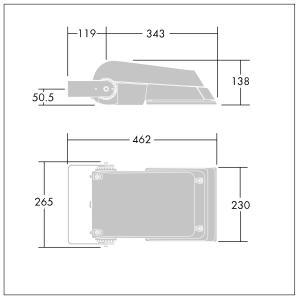

Dimensions: 462 x 265 x 139 mm Luminaire input power: 52 W Luminaire luminous flux: 7832 lm Luminaire efficacy: 151 lm/W

Weight: 6.16 kg Scx: 0.05 m<sup>2</sup>

TLG AFLP F SMALLPDB.jpg

TLG\_AFLP\_M\_SML.wmf