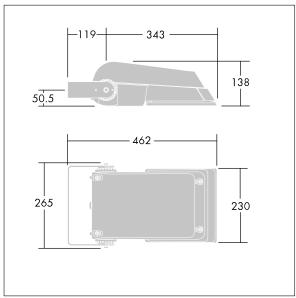

Not compatible with UrbaSens systems.

Dimensions: 462 x 265 x 139 mm Luminaire input power: 39 W Luminaire luminous flux: 6379 lm Luminaire efficacy: 164 lm/W

Weight: 6.3 kg Scx: 0.05 m<sup>2</sup>

TLG AFLP F SMALLPDB.jpg