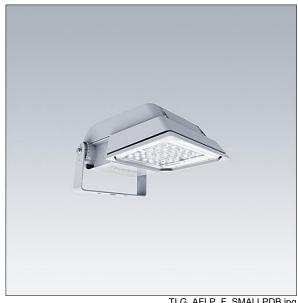

## Areaflood Pro

A compact, lightweight, general purpose LED area floodlight. With small body. driving 36 LEDs at 350mA with asymmetrical 40° light distribution. IP66, IK08, Class I electrical. Body: die-cast aluminium (EN AC-44300), Light grey 150 sanded textured (close to RAL9006).. Enclosure: 4mm thick toughened glass. Reversable mounting stirrup supplied, Complete with 4000K LED.

Not compatible with UrbaSens systems.

Dimensions: 462 x 265 x 139 mm Luminaire input power: 39 W Luminaire luminous flux: 6379 lm Luminaire efficacy: 164 lm/W

Weight: 6.3 kg Scx: 0.05 m<sup>2</sup>

TLG AFLP F SMALLPDB.jpg