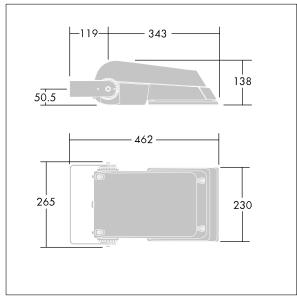

Not compatible with UrbaSens systems.

Dimensions: 462 x 265 x 139 mm Luminaire input power: 39 W Luminaire luminous flux: 6379 lm Luminaire efficacy: 164 lm/W

Weight: 6.3 kg Scx: 0.05 m<sup>2</sup>

TLG AFLP F SMALLPDB.jpg