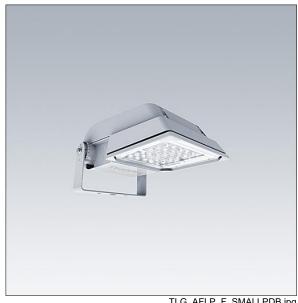

## Areaflood Pro

A compact, lightweight, general purpose LED area floodlight. With small body. driving 36 LEDs at 350mA with asymmetrical 40° light distribution. IP66, IK08, Class II electrical. Body: die-cast aluminium (EN AC-44300), Light grey 150 sanded textured (close to RAL9006).. Enclosure: 4mm thick toughened glass. Reversable mounting stirrup supplied, Complete with 4000K LED.

Not compatible with UrbaSens systems.

Dimensions: 462 x 265 x 139 mm Luminaire input power: 39 W Luminaire luminous flux: 6379 lm Luminaire efficacy: 164 lm/W

Weight: 6.3 kg Scx: 0.05 m<sup>2</sup>

TLG AFLP F SMALLPDB.jpg