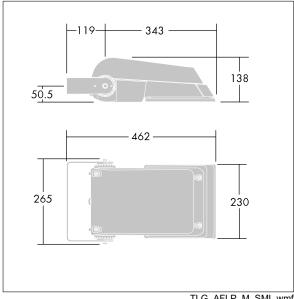

Not compatible with UrbaSens systems.

Dimensions: 462 x 265 x 139 mm Luminaire input power: 39 W Luminaire luminous flux: 6379 lm Luminaire efficacy: 164 lm/W

Weight: 6.3 kg Scx: 0.05 m<sup>2</sup>

TLG AFLP F SMALLPDB.jpg