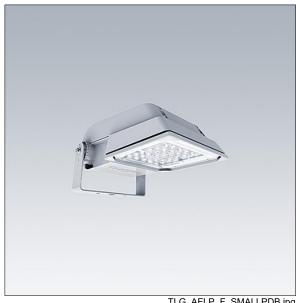

## Areaflood Pro

A compact, lightweight, general purpose LED area floodlight. With small body. driving 36 LEDs at 350mA with asymmetrical 50° light distribution. IP66, IK08, Class I electrical. Body: die-cast aluminium (EN AC-44300), Light grey 150 sanded textured (close to RAL9006).. Enclosure: 4mm thick toughened glass. Reversable mounting stirrup supplied, Complete with 4000K LED.

Not compatible with UrbaSens systems.

Dimensions: 462 x 265 x 139 mm Luminaire input power: 39 W Luminaire luminous flux: 6207 lm Luminaire efficacy: 159 lm/W

Weight: 6.22 kg Scx: 0.05 m<sup>2</sup>

TLG AFLP F SMALLPDB.jpg