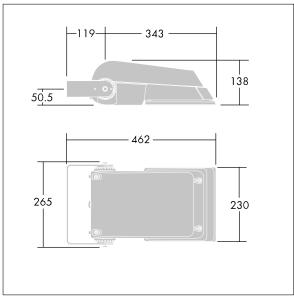

Not compatible with UrbaSens systems.

Dimensions: 462 x 265 x 139 mm Luminaire input power: 39 W Luminaire luminous flux: 6207 lm Luminaire efficacy: 159 lm/W

Weight: 6.22 kg Scx: 0.05 m<sup>2</sup>

TLG AFLP F SMALLPDB.jpg