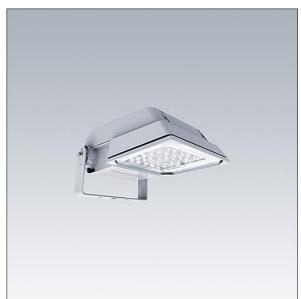

## Areaflood Pro

A compact, lightweight, general purpose LED area floodlight. With small body. driving 36 LEDs at 350mA with asymmetrical 50° light distribution. IP66, IK08, Class II electrical. Body: die-cast aluminium (EN AC-44300), Light grey 150 sanded textured (close to RAL9006).. Enclosure: 4mm thick toughened glass. Reversable mounting stirrup supplied, Complete with 4000K LED.