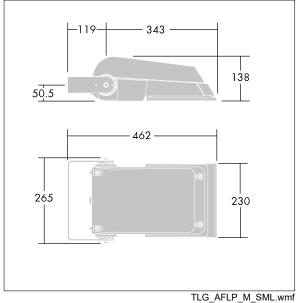

Not compatible with UrbaSens systems.

Dimensions: 462 x 265 x 139 mm Luminaire input power: 39 W Luminaire luminous flux: 6207 lm Luminaire efficacy: 159 lm/W Weight: 6.24 kg Scx: 0.05 m<sup>2</sup>

|H()