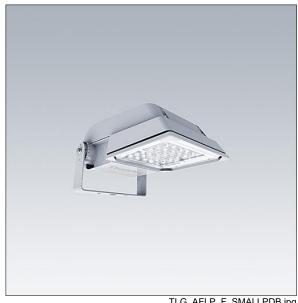

## Areaflood Pro

A compact, lightweight, general purpose LED area floodlight. With small body. driving 36 LEDs at 350mA with asymmetrical 50° light distribution. IP66, IK08, Class II electrical. Body: die-cast aluminium (EN AC-44300), Light grey 150 sanded textured (close to RAL9006).. Enclosure: 4mm thick toughened glass. Reversable mounting stirrup supplied, Complete with 4000K LED.

Not compatible with UrbaSens systems.

Dimensions: 462 x 265 x 139 mm Luminaire input power: 39 W Luminaire luminous flux: 6207 lm Luminaire efficacy: 159 lm/W

Weight: 6.24 kg Scx: 0.05 m<sup>2</sup>

TLG AFLP F SMALLPDB.jpg