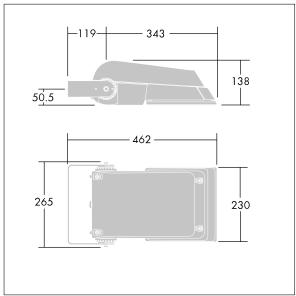

Not compatible with UrbaSens systems.

Dimensions: 462 x 265 x 139 mm Luminaire input power: 39 W Luminaire luminous flux: 6207 lm Luminaire efficacy: 159 lm/W

Weight: 6.24 kg Scx: 0.05 m<sup>2</sup>

TLG AFLP F SMALLPDB.jpg