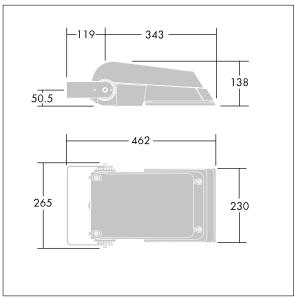

Not compatible with UrbaSens systems.

Dimensions: 462 x 265 x 139 mm Luminaire input power: 39 W Luminaire luminous flux: 6287 lm Luminaire efficacy: 161 lm/W

Weight: 6.22 kg Scx: 0.05 m<sup>2</sup>

TLG\_AFLP\_M\_SML.wmf