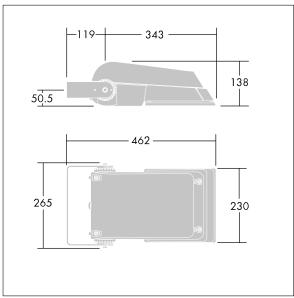

Not compatible with UrbaSens systems.

Dimensions: 462 x 265 x 139 mm Luminaire input power: 39 W Luminaire luminous flux: 6287 lm Luminaire efficacy: 161 lm/W

Weight: 6.24 kg Scx: 0.05 m<sup>2</sup>

TLG\_AFLP\_M\_SML.wmf