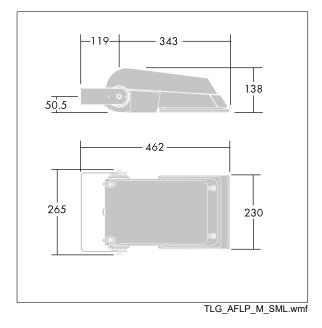

Not compatible with UrbaSens systems.

Dimensions: 462 x 265 x 139 mm Luminaire input power: 39 W Luminaire luminous flux: 6321 lm Luminaire efficacy: 162 lm/W Weight: 6.22 kg Scx: 0.05 m<sup>2</sup>

IH()