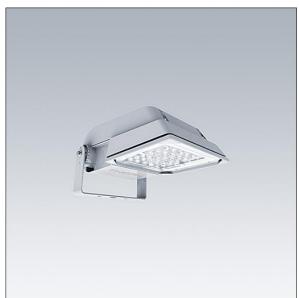

## Areaflood Pro

A compact, lightweight, general purpose LED area floodlight. With small body. driving 36 LEDs at 350mA with Extra Wide Road light distribution. IP66, IK08, Class I electrical. Body: die-cast aluminium (EN AC-44300), Light grey 150 sanded textured (close to RAL9006).. Enclosure: 4mm thick toughened glass. Reversable mounting stirrup supplied, Equipped with 50% power reduction circuit, effective 3 hours before and 5 hours after a calculated midnight. It can be deactivated at installation with an easily accessible internal switch. Complete with 4000K LED.