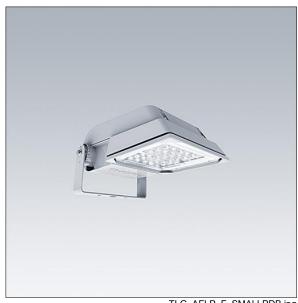

## Areaflood Pro

A compact, lightweight, general purpose LED area floodlight. With small body. driving 36 LEDs at 350mA with Extra Wide Road light distribution. IP66, IK08, Class I electrical. Body: die-cast aluminium (EN AC-44300), Light grey 150 sanded textured (close to RAL9006).. Enclosure: 4mm thick toughened glass. Reversable mounting stirrup supplied, Equipped with 50% power reduction circuit, effective 3 hours before and 5 hours after a calculated midnight. It can be deactivated at installation with an easily accessible internal switch. Complete with 4000K LED.

Not compatible with UrbaSens systems.

Dimensions: 462 x 265 x 139 mm Luminaire input power: 39 W Luminaire luminous flux: 6321 lm Luminaire efficacy: 162 lm/W

Weight: 6.22 kg Scx: 0.05 m<sup>2</sup>

TLG AFLP F SMALLPDB.jpg