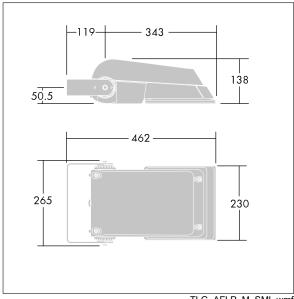

Not compatible with UrbaSens systems.

Dimensions: 462 x 265 x 139 mm Luminaire input power: 39 W Luminaire luminous flux: 6321 lm Luminaire efficacy: 162 lm/W

Weight: 6.22 kg Scx: 0.05 m<sup>2</sup>

TLG AFLP F SMALLPDB.jpg