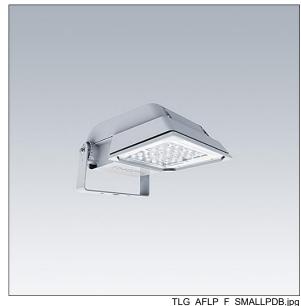

## Areaflood Pro

A compact, lightweight, general purpose LED area floodlight. With small body. driving 36 LEDs at 350mA with Extra Wide Road light distribution. IP66, IK08, Class II electrical. Body: die-cast aluminium (EN AC-44300), Light grey 150 sanded textured (close to RAL9006).. Enclosure: 4mm thick toughened glass. Reversable mounting stirrup supplied, Equipped with 50% power reduction circuit, effective 3 hours before and 5 hours after a calculated midnight. It can be deactivated at installation with an easily accessible internal switch. Complete with 4000K LED.