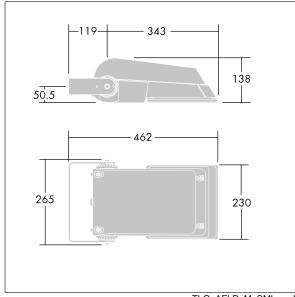

Not compatible with UrbaSens systems.

Dimensions: 462 x 265 x 139 mm Luminaire input power: 39 W Luminaire luminous flux: 6321 lm Luminaire efficacy: 162 lm/W

Weight: 6.24 kg Scx: 0.05 m<sup>2</sup>

TLG AFLP M SML.wmf