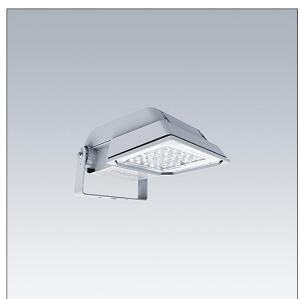

#### Areaflood Pro

A compact, lightweight, general purpose LED area floodlight. With small body. driving 36 LEDs at 350mA with Extra Wide Road light distribution. IP66, IK08, Class II electrical. Body: die-cast aluminium (EN AC-44300), Light grey 150 sanded textured (close to RAL9006).. Enclosure: 4mm thick toughened glass. Reversable mounting stirrup supplied, Equipped with 50% power reduction circuit, effective 3 hours before and 5 hours after a calculated midnight. It can be deactivated at installation with an easily accessible internal switch. Complete with 4000K LED.