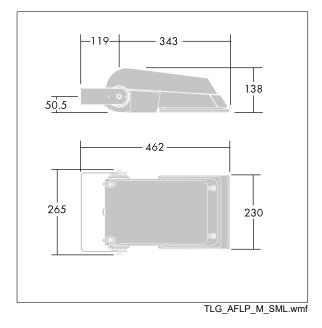

Not compatible with UrbaSens systems.

Dimensions: 462 x 265 x 139 mm Luminaire input power: 39 W Luminaire luminous flux: 6321 lm Luminaire efficacy: 162 lm/W Weight: 6.24 kg Scx: 0.05 m<sup>2</sup>

IH()