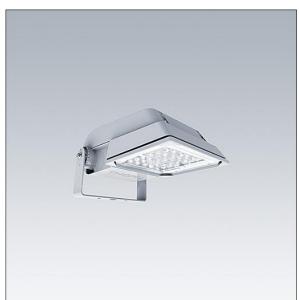

## Areaflood Pro

A compact, lightweight, general purpose LED area floodlight. With small body. driving 36 LEDs at 350mA with Wide Road light distribution. IP66, IK08, Class I electrical. Body: die-cast aluminium (EN AC-44300), Light grey 150 sanded textured (close to RAL9006).. Enclosure: 4mm thick toughened glass. Reversable mounting stirrup supplied, Complete with 4000K LED.

Not compatible with UrbaSens systems.

Dimensions: 462 x 265 x 139 mm Luminaire input power: 39 W Luminaire luminous flux: 6354 lm Luminaire efficacy: 163 lm/W Weight: 6.22 kg Scx: 0.05 m<sup>2</sup>

|H()