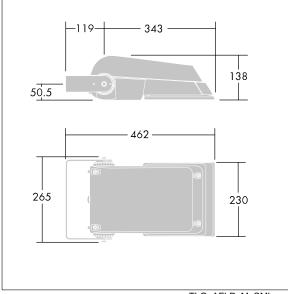

Not compatible with UrbaSens systems.

Dimensions: 462 x 265 x 139 mm Luminaire input power: 39 W Luminaire luminous flux: 6354 lm Luminaire efficacy: 163 lm/W Weight: 6.22 kg Scx: 0.05 m<sup>2</sup>

|H()