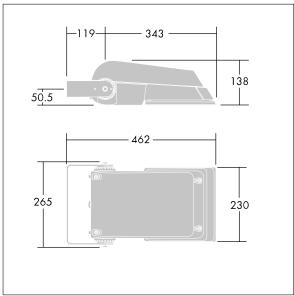

Not compatible with UrbaSens systems.

Dimensions: 462 x 265 x 139 mm Luminaire input power: 39 W Luminaire luminous flux: 6354 lm Luminaire efficacy: 163 lm/W

Weight: 6.22 kg Scx: 0.05 m<sup>2</sup>

TLG AFLP F SMALLPDB.jpg