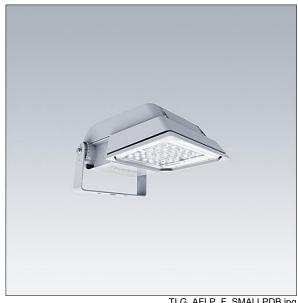

## Areaflood Pro

A compact, lightweight, general purpose LED area floodlight. With small body. driving 36 LEDs at 350mA with Wide Road light distribution. IP66, IK08, Class I electrical. Body: die-cast aluminium (EN AC-44300), Light grey 150 sanded textured (close to RAL9006).. Enclosure: 4mm thick toughened glass. Reversable mounting stirrup supplied, Complete with 4000K LED.

Not compatible with UrbaSens systems.

Dimensions: 462 x 265 x 139 mm Luminaire input power: 39 W Luminaire luminous flux: 6354 lm Luminaire efficacy: 163 lm/W

Weight: 6.22 kg Scx: 0.05 m<sup>2</sup>

TLG AFLP F SMALLPDB.jpg