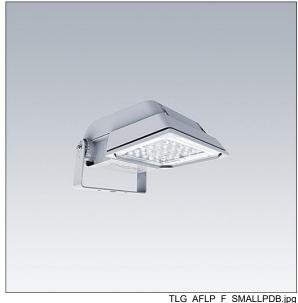

## Areaflood Pro

A compact, lightweight, general purpose LED area floodlight. With small body. driving 36 LEDs at 350mA with Wide Road light distribution. IP66, IK08, Class II electrical. Body: die-cast aluminium (EN AC-44300), Light grey 150 sanded textured (close to RAL9006).. Enclosure: 4mm thick toughened glass. Reversable mounting stirrup supplied, Complete with 4000K LED.