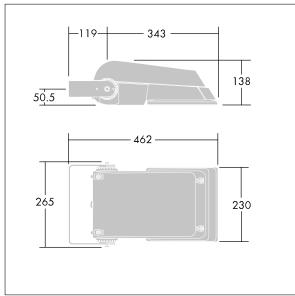

Not compatible with UrbaSens systems.

Dimensions: 462 x 265 x 139 mm Luminaire input power: 39 W Luminaire luminous flux: 6354 lm Luminaire efficacy: 163 lm/W

Weight: 6.24 kg Scx: 0.05 m<sup>2</sup>

TLG\_AFLP\_M\_SML.wmf