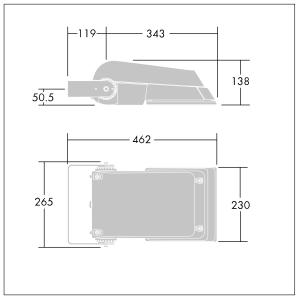

Not compatible with UrbaSens systems.

Dimensions: 462 x 265 x 139 mm Luminaire input power: 39 W Luminaire luminous flux: 6354 lm Luminaire efficacy: 163 lm/W

Weight: 6.24 kg Scx: 0.05 m<sup>2</sup>

TLG\_AFLP\_M\_SML.wmf