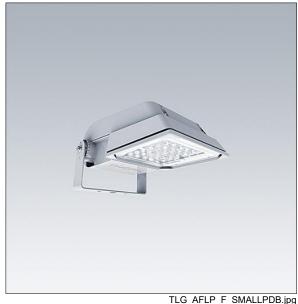

## Areaflood Pro

A compact, lightweight, general purpose LED area floodlight. With small body. driving 36 LEDs at 350mA with Wide Road light distribution. IP66, IK08, Class II electrical. Body: die-cast aluminium (EN AC-44300), Light grey 150 sanded textured (close to RAL9006).. Enclosure: 4mm thick toughened glass. Reversable mounting stirrup supplied, Complete with 4000K LED.