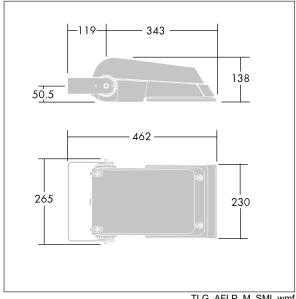

Dimensions: 462 x 265 x 139 mm Luminaire input power: 39 W Luminaire luminous flux: 6379 lm Luminaire efficacy: 164 lm/W

Weight: 6.3 kg Scx: 0.05 m<sup>2</sup>

TLG\_AFLP\_M\_SML.wmf

This product contains light sources of energy efficiency class E.