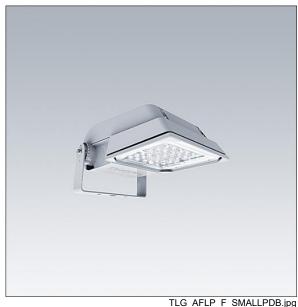

## Areaflood Pro

A compact, lightweight, general purpose LED area floodlight. With small body. driving 36 LEDs at 350mA with asymmetrical 40° light distribution. IP66, IK08, Class II electrical. Body: die-cast aluminium (EN AC-44300), Light grey 150 sanded textured (close to RAL9006).. Enclosure: 4mm thick toughened glass. Reversable mounting stirrup supplied, Complete with 4000K LED.