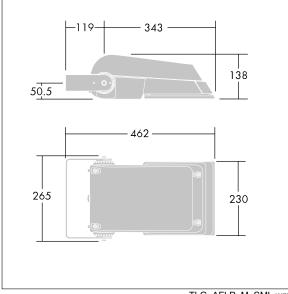

Dimensions: 462 x 265 x 139 mm Luminaire input power: 39 W Luminaire luminous flux: 6379 lm Luminaire efficacy: 164 lm/W Weight: 6.3 kg Scx: 0.05 m<sup>2</sup>

TLG\_AFLP\_F\_SMALLPDB.jpg

TLG\_AFLP\_M\_SML.wmf