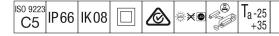

#### Areaflood Pro

A compact, lightweight, general purpose LED area floodlight. With small body. driving 36 LEDs at 350mA with asymmetrical 40° light distribution. IP66, IK08, Class II electrical. Body: die-cast aluminium (EN AC-44300), Light grey 150 sanded textured (close to RAL9006).. Enclosure: 4mm thick toughened glass. Reversable mounting stirrup supplied, Complete with 4000K LED.