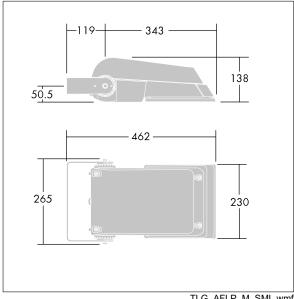

Dimensions: 462 x 265 x 139 mm Luminaire input power: 39 W Luminaire luminous flux: 6207 lm Luminaire efficacy: 159 lm/W

Weight: 6.23 kg Scx: 0.05 m<sup>2</sup>

TLG AFLP F SMALLPDB.jpg

TLG\_AFLP\_M\_SML.wmf