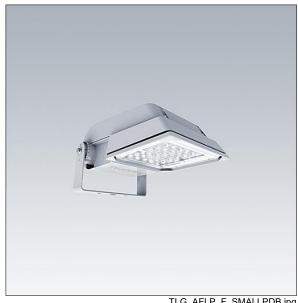

## Areaflood Pro

A compact, lightweight, general purpose LED area floodlight. With small body. driving 36 LEDs at 350mA with asymmetrical 50° light distribution. IP66, IK08, Class II electrical. Body: die-cast aluminium (EN AC-44300), Light grey 150 sanded textured (close to RAL9006).. Enclosure: 4mm thick toughened glass. Reversable mounting stirrup supplied, Complete with 4000K LED.

Dimensions: 462 x 265 x 139 mm Luminaire input power: 39 W Luminaire luminous flux: 6207 lm Luminaire efficacy: 159 lm/W

Weight: 6.23 kg Scx: 0.05 m<sup>2</sup>

TLG AFLP F SMALLPDB.jpg

TLG\_AFLP\_M\_SML.wmf