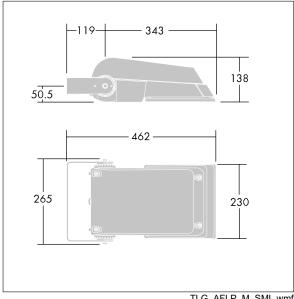

Dimensions: 462 x 265 x 139 mm Luminaire input power: 39 W Luminaire luminous flux: 6287 lm Luminaire efficacy: 161 lm/W

Weight: 6.23 kg Scx: 0.05 m<sup>2</sup>

TLG\_AFLP\_M\_SML.wmf

This product contains light sources of energy efficiency class E.