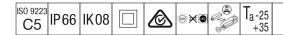

## Areaflood Pro

A compact, lightweight, general purpose LED area floodlight. With small body. driving 36 LEDs at 350mA with asymmetrical 60° light distribution. IP66, IK08, Class II electrical. Body: die-cast aluminium (EN AC-44300), Light grey 150 sanded textured (close to RAL9006).. Enclosure: 4mm thick toughened glass. Reversable mounting stirrup supplied, Complete with 4000K LED.