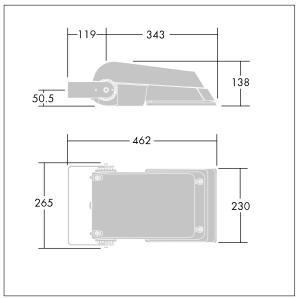

Dimensions: 462 x 265 x 139 mm Luminaire input power: 39 W Luminaire luminous flux: 6287 lm Luminaire efficacy: 161 lm/W

Weight: 6.23 kg Scx: 0.05 m<sup>2</sup>

TLG\_AFLP\_M\_SML.wmf

This product contains light sources of energy efficiency class E.