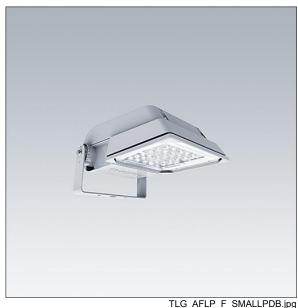

## Areaflood Pro

A compact, lightweight, general purpose LED area floodlight. With small body. driving 36 LEDs at 350mA with asymmetrical 60° light distribution. IP66, IK08, Class II electrical. Body: die-cast aluminium (EN AC-44300), Light grey 150 sanded textured (close to RAL9006).. Enclosure: 4mm thick toughened glass. Reversable mounting stirrup supplied, Complete with 4000K LED.