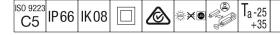

## Areaflood Pro

A compact, lightweight, general purpose LED area floodlight. With small body. driving 36 LEDs at 350mA with Extra Wide Road light distribution. IP66, IK08, Class II electrical. Body: die-cast aluminium (EN AC-44300), Light grey 150 sanded textured (close to RAL9006).. Enclosure: 4mm thick toughened glass. Reversable mounting stirrup supplied, Complete with 4000K LED.