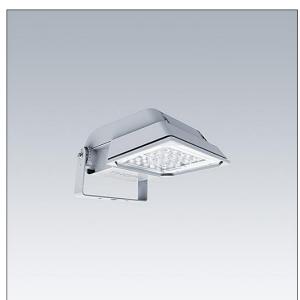

## Areaflood Pro

A compact, lightweight, general purpose LED area floodlight. With small body. driving 36 LEDs at 350mA with Extra Wide Road light distribution. IP66, IK08, Class II electrical. Body: die-cast aluminium (EN AC-44300), Light grey 150 sanded textured (close to RAL9006).. Enclosure: 4mm thick toughened glass. Reversable mounting stirrup supplied, Complete with 4000K LED.