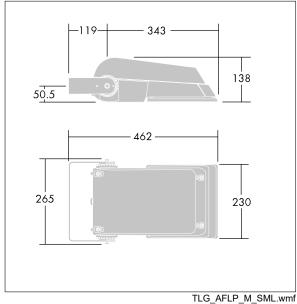

Dimensions: 462 x 265 x 139 mm Luminaire input power: 39 W Luminaire luminous flux: 6321 lm Luminaire efficacy: 162 lm/W Weight: 6.23 kg Scx: 0.05 m<sup>2</sup>

|H()

TLG\_AFLP\_F\_SMALLPDB.jpg

This product contains light sources of energy efficiency class E.