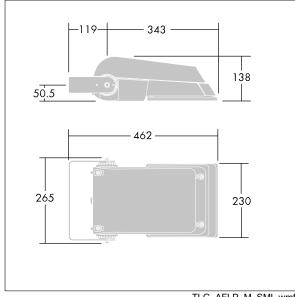

Dimensions: 462 x 265 x 139 mm Luminaire input power: 39 W Luminaire luminous flux: 6354 lm Luminaire efficacy: 163 lm/W

Weight: 6.23 kg Scx: 0.05 m<sup>2</sup>

TLG AFLP F SMALLPDB.jpg

TLG\_AFLP\_M\_SML.wmf