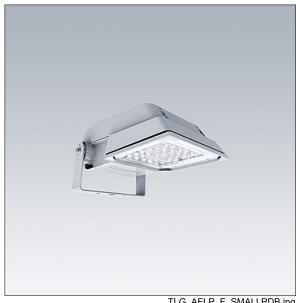

## Areaflood Pro

A compact, lightweight, general purpose LED area floodlight. With small body. driving 36 LEDs at 350mA with Wide Road light distribution. IP66, IK08, Class II electrical. Body: die-cast aluminium (EN AC-44300), Light grey 150 sanded textured (close to RAL9006).. Enclosure: 4mm thick toughened glass. Reversable mounting stirrup supplied, Complete with 4000K LED.