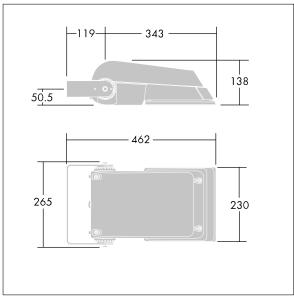

Dimensions: 462 x 265 x 139 mm Luminaire input power: 39 W Luminaire luminous flux: 6354 lm Luminaire efficacy: 163 lm/W

Weight: 6.23 kg Scx: 0.05 m<sup>2</sup>

TLG AFLP F SMALLPDB.jpg

TLG\_AFLP\_M\_SML.wmf