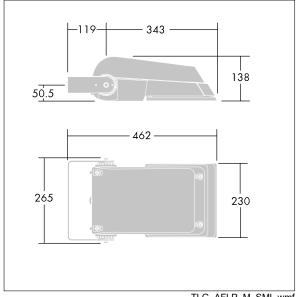

Dimensions: 462 x 265 x 139 mm Luminaire input power: 39 W Luminaire luminous flux: 6379 lm Luminaire efficacy: 164 lm/W

Weight: 6.3 kg Scx: 0.05 m<sup>2</sup>

TLG\_AFLP\_M\_SML.wmf

This product contains light sources of energy efficiency class E.