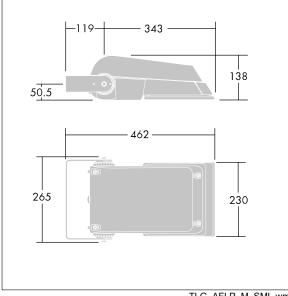

Dimensions: 462 x 265 x 139 mm Luminaire input power: 39 W Luminaire luminous flux: 6379 lm Luminaire efficacy: 164 lm/W Weight: 6.3 kg Scx: 0.05 m<sup>2</sup>

TLG\_AFLP\_F\_SMALLPDB.jpg

TLG\_AFLP\_M\_SML.wmf