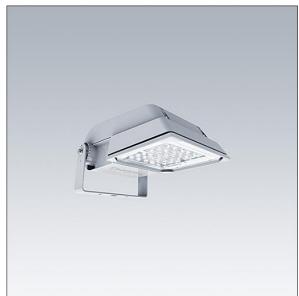

#### Areaflood Pro

A compact, lightweight, general purpose LED area floodlight. With small body. driving 36 LEDs at 350mA with asymmetrical 40° light distribution. IP66, IK08, Class I electrical. Body: die-cast aluminium (EN AC-44300), Light grey 150 sanded textured (close to RAL9006).. Enclosure: 4mm thick toughened glass. Reversable mounting stirrup supplied, Complete with 4000K LED.

Dimensions: 462 x 265 x 139 mm Luminaire input power: 39 W Luminaire luminous flux: 6379 lm Luminaire efficacy: 164 lm/W Weight: 6.3 kg Scx: 0.05 m<sup>2</sup>

TLG\_AFLP\_F\_SMALLPDB.jpg

TLG\_AFLP\_M\_SML.wmf