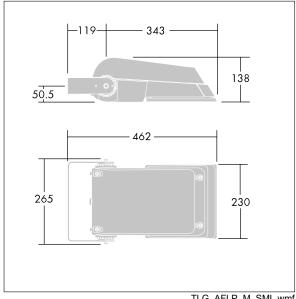

Dimensions: 462 x 265 x 139 mm Luminaire input power: 39 W Luminaire luminous flux: 6207 lm Luminaire efficacy: 159 lm/W

Weight: 6.2 kg Scx: 0.05 m<sup>2</sup>

TLG\_AFLP\_M\_SML.wmf

This product contains light sources of energy efficiency class E.