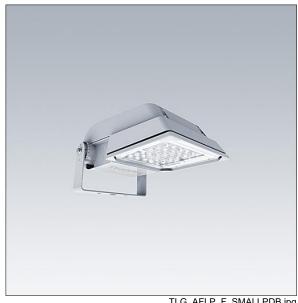

## Areaflood Pro

A compact, lightweight, general purpose LED area floodlight. With small body. driving 36 LEDs at 350mA with asymmetrical 50° light distribution. IP66, IK08, Class I electrical. Body: die-cast aluminium (EN AC-44300), Light grey 150 sanded textured (close to RAL9006).. Enclosure: 4mm thick toughened glass. Reversable mounting stirrup supplied, Complete with 4000K LED.

Dimensions: 462 x 265 x 139 mm Luminaire input power: 39 W Luminaire luminous flux: 6207 lm Luminaire efficacy: 159 lm/W

Weight: 6.2 kg Scx: 0.05 m<sup>2</sup>

TLG AFLP F SMALLPDB.jpg

TLG\_AFLP\_M\_SML.wmf