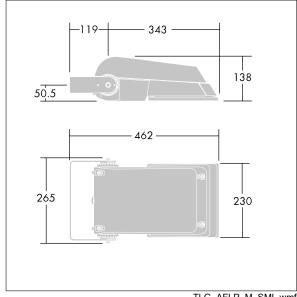

Dimensions: 462 x 265 x 139 mm Luminaire input power: 39 W Luminaire luminous flux: 6207 lm Luminaire efficacy: 159 lm/W

Weight: 6.2 kg Scx: 0.05 m<sup>2</sup>

TLG AFLP F SMALLPDB.jpg

TLG\_AFLP\_M\_SML.wmf