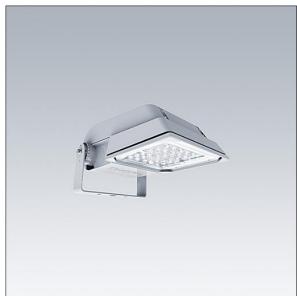

## Areaflood Pro

A compact, lightweight, general purpose LED area floodlight. With small body. driving 36 LEDs at 350mA with asymmetrical 60° light distribution. IP66, IK08, Class I electrical. Body: die-cast aluminium (EN AC-44300), Light grey 150 sanded textured (close to RAL9006).. Enclosure: 4mm thick toughened glass. Reversable mounting stirrup supplied, Complete with 4000K LED.