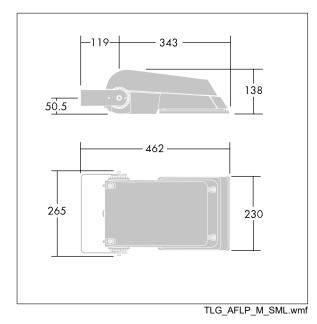

Dimensions: 462 x 265 x 139 mm Luminaire input power: 39 W Luminaire luminous flux: 6287 lm Luminaire efficacy: 161 lm/W Weight: 6.2 kg Scx: 0.05 m<sup>2</sup>

TLG\_AFLP\_F\_SMALLPDB.jpg

This product contains light sources of energy efficiency class E.