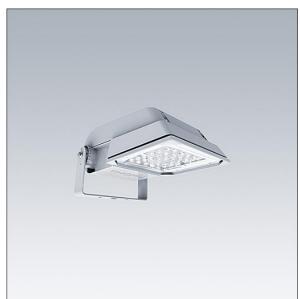

## Areaflood Pro

A compact, lightweight, general purpose LED area floodlight. With small body. driving 36 LEDs at 350mA with Extra Wide Road light distribution. IP66, IK08, Class I electrical. Body: die-cast aluminium (EN AC-44300), Light grey 150 sanded textured (close to RAL9006).. Enclosure: 4mm thick toughened glass. Reversable mounting stirrup supplied, Complete with 4000K LED.