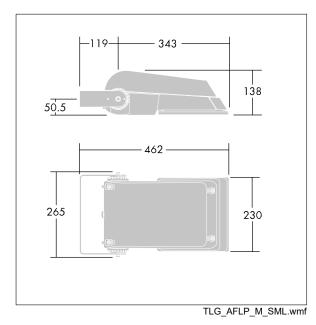

Dimensions: 462 x 265 x 139 mm Luminaire input power: 39 W Luminaire luminous flux: 6321 lm Luminaire efficacy: 162 lm/W Weight: 6.2 kg Scx: 0.05 m<sup>2</sup>

|H()

TLG\_AFLP\_F\_SMALLPDB.jpg

This product contains light sources of energy efficiency class E.