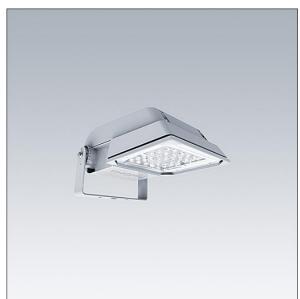

#### Areaflood Pro

A compact, lightweight, general purpose LED area floodlight. With small body. driving 36 LEDs at 350mA with Extra Wide Road light distribution. IP66, IK08, Class I electrical. Body: die-cast aluminium (EN AC-44300), Light grey 150 sanded textured (close to RAL9006).. Enclosure: 4mm thick toughened glass. Reversable mounting stirrup supplied, Complete with 4000K LED.