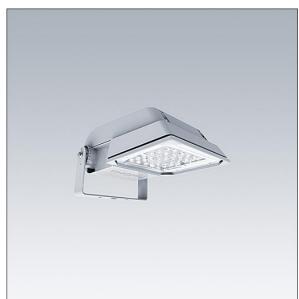

## Areaflood Pro

A compact, lightweight, general purpose LED area floodlight. With small body. driving 36 LEDs at 350mA with Wide Road light distribution. IP66, IK08, Class I electrical. Body: die-cast aluminium (EN AC-44300), Light grey 150 sanded textured (close to RAL9006).. Enclosure: 4mm thick toughened glass. Reversable mounting stirrup supplied, Complete with 4000K LED.