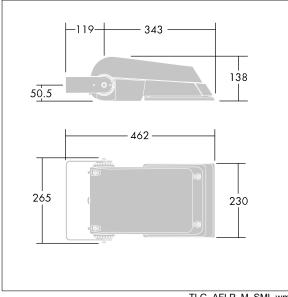

Dimensions: 462 x 265 x 139 mm Luminaire input power: 39 W Luminaire luminous flux: 6354 lm Luminaire efficacy: 163 lm/W Weight: 6.2 kg Scx: 0.05 m<sup>2</sup>

|H()

TLG\_AFLP\_F\_SMALLPDB.jpg

TLG\_AFLP\_M\_SML.wmf