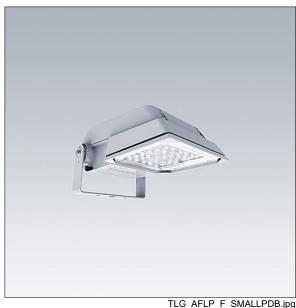

## Areaflood Pro

A compact, lightweight, general purpose LED area floodlight. With small body. driving 36 LEDs at 350mA with Wide Road light distribution. IP66, IK08, Class I electrical. Body: die-cast aluminium (EN AC-44300), Light grey 150 sanded textured (close to RAL9006).. Enclosure: 4mm thick toughened glass. Reversable mounting stirrup supplied, Complete with 4000K LED.