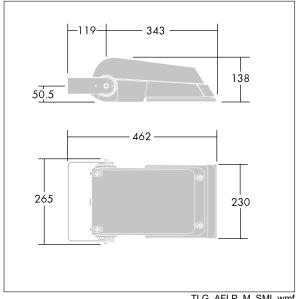

Dimensions: 462 x 265 x 139 mm Luminaire input power: 39 W Luminaire luminous flux: 6354 lm Luminaire efficacy: 163 lm/W

Weight: 6.2 kg Scx: 0.05 m<sup>2</sup>

TLG\_AFLP\_M\_SML.wmf

This product contains light sources of energy efficiency class E.