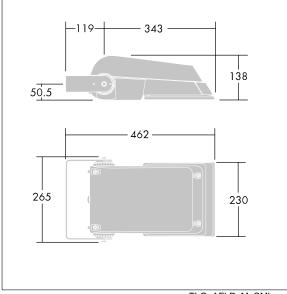

Not compatible with UrbaSens systems.

Dimensions: 462 x 265 x 139 mm Luminaire input power: 55 W Luminaire luminous flux: 8731 lm Luminaire efficacy: 159 lm/W Weight: 6.3 kg Scx: 0.05 m<sup>2</sup>

IH()