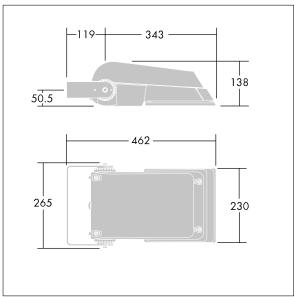

Not compatible with UrbaSens systems.

Dimensions: 462 x 265 x 139 mm Luminaire input power: 55 W Luminaire luminous flux: 8731 lm Luminaire efficacy: 159 lm/W

Weight: 6.3 kg Scx: 0.05 m<sup>2</sup>

TLG AFLP F SMALLPDB.jpg