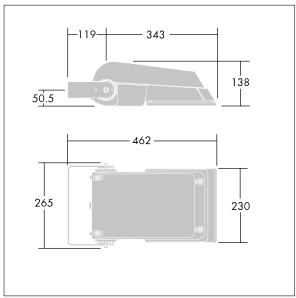

Not compatible with UrbaSens systems.

Dimensions: 462 x 265 x 139 mm Luminaire input power: 55 W Luminaire luminous flux: 8731 lm Luminaire efficacy: 159 lm/W

Weight: 6.3 kg Scx: 0.05 m<sup>2</sup>

TLG\_AFLP\_M\_SML.wmf