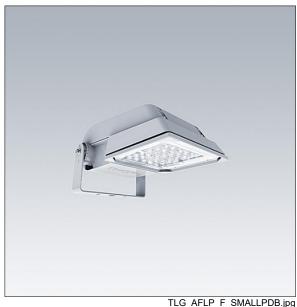

## Areaflood Pro

A compact, lightweight, general purpose LED area floodlight. With small body. driving 36 LEDs at 500mA with asymmetrical 40° light distribution. IP66, IK08, Class II electrical. Body: die-cast aluminium (EN AC-44300), Light grey 150 sanded textured (close to RAL9006).. Enclosure: 4mm thick toughened glass. Reversable mounting stirrup supplied, Complete with 4000K LED.