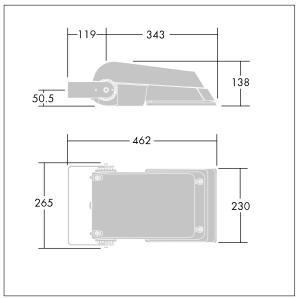

Not compatible with UrbaSens systems.

Dimensions: 462 x 265 x 139 mm Luminaire input power: 55 W Luminaire luminous flux: 8731 lm Luminaire efficacy: 159 lm/W

Weight: 6.3 kg Scx: 0.05 m<sup>2</sup>

TLG AFLP F SMALLPDB.jpg