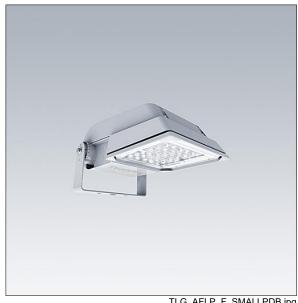

## Areaflood Pro

A compact, lightweight, general purpose LED area floodlight. With small body. driving 36 LEDs at 500mA with asymmetrical 40° light distribution. IP66, IK08, Class II electrical. Body: die-cast aluminium (EN AC-44300), Light grey 150 sanded textured (close to RAL9006).. Enclosure: 4mm thick toughened glass. Reversable mounting stirrup supplied, Complete with 4000K LED.

Not compatible with UrbaSens systems.

Dimensions: 462 x 265 x 139 mm Luminaire input power: 55 W Luminaire luminous flux: 8731 lm Luminaire efficacy: 159 lm/W

Weight: 6.3 kg Scx: 0.05 m<sup>2</sup>

TLG AFLP F SMALLPDB.jpg