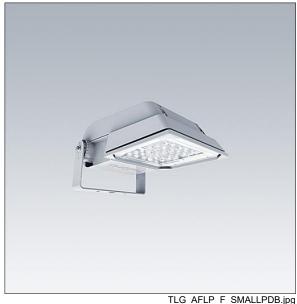

## Areaflood Pro

A compact, lightweight, general purpose LED area floodlight. With small body. driving 36 LEDs at 500mA with asymmetrical 50° light distribution. IP66, IK08, Class I electrical. Body: die-cast aluminium (EN AC-44300), Light grey 150 sanded textured (close to RAL9006).. Enclosure: 4mm thick toughened glass. Reversable mounting stirrup supplied, Complete with 4000K LED.