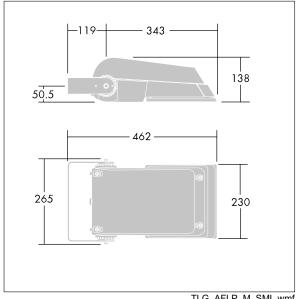

Not compatible with UrbaSens systems.

Dimensions: 462 x 265 x 139 mm Luminaire input power: 55 W Luminaire luminous flux: 8495 lm Luminaire efficacy: 154 lm/W

Weight: 6.22 kg Scx: 0.05 m<sup>2</sup>

TLG\_AFLP\_M\_SML.wmf