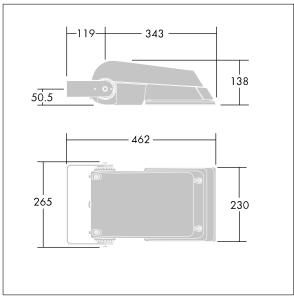

Not compatible with UrbaSens systems.

Dimensions: 462 x 265 x 139 mm Luminaire input power: 55 W Luminaire luminous flux: 8495 lm Luminaire efficacy: 154 lm/W

Weight: 6.22 kg Scx: 0.05 m<sup>2</sup>

TLG\_AFLP\_M\_SML.wmf