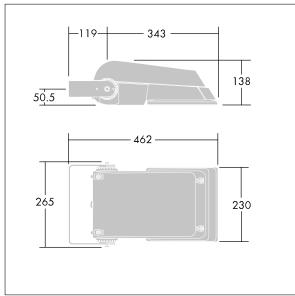

Not compatible with UrbaSens systems.

Dimensions: 462 x 265 x 139 mm Luminaire input power: 55 W Luminaire luminous flux: 8495 lm Luminaire efficacy: 154 lm/W

Weight: 6.24 kg Scx: 0.05 m<sup>2</sup>

TLG\_AFLP\_M\_SML.wmf