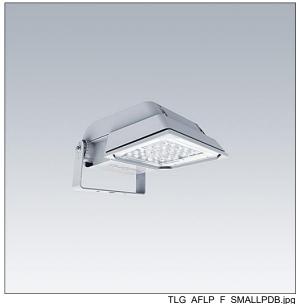

## Areaflood Pro

A compact, lightweight, general purpose LED area floodlight. With small body. driving 36 LEDs at 500mA with asymmetrical 50° light distribution. IP66, IK08, Class II electrical. Body: die-cast aluminium (EN AC-44300), Light grey 150 sanded textured (close to RAL9006).. Enclosure: 4mm thick toughened glass. Reversable mounting stirrup supplied, Complete with 4000K LED.