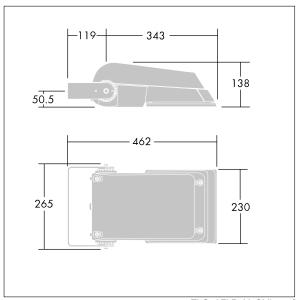

Not compatible with UrbaSens systems.

Dimensions: 462 x 265 x 139 mm Luminaire input power: 55 W Luminaire luminous flux: 8495 lm Luminaire efficacy: 154 lm/W

Weight: 6.24 kg Scx: 0.05 m<sup>2</sup>

TLG AFLP F SMALLPDB.jpg