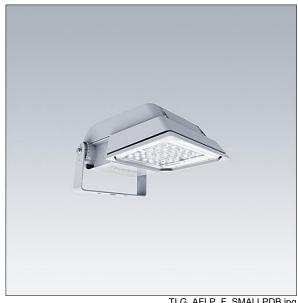

## Areaflood Pro

A compact, lightweight, general purpose LED area floodlight. With small body. driving 36 LEDs at 500mA with asymmetrical 50° light distribution. IP66, IK08, Class II electrical. Body: die-cast aluminium (EN AC-44300), Light grey 150 sanded textured (close to RAL9006).. Enclosure: 4mm thick toughened glass. Reversable mounting stirrup supplied, Complete with 4000K LED.

Not compatible with UrbaSens systems.

Dimensions: 462 x 265 x 139 mm Luminaire input power: 55 W Luminaire luminous flux: 8495 lm Luminaire efficacy: 154 lm/W

Weight: 6.24 kg Scx: 0.05 m<sup>2</sup>

TLG AFLP F SMALLPDB.jpg