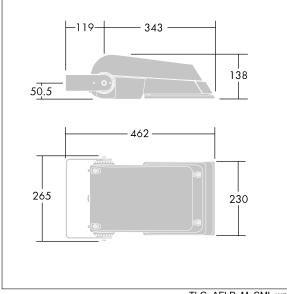

Not compatible with UrbaSens systems.

Dimensions: 462 x 265 x 139 mm Luminaire input power: 55 W Luminaire luminous flux: 8605 lm Luminaire efficacy: 156 lm/W Weight: 6.22 kg Scx: 0.05 m<sup>2</sup>

IH()