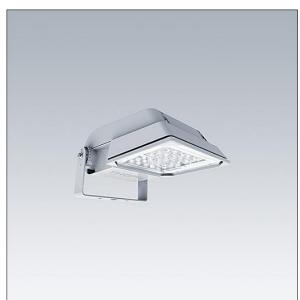

## Areaflood Pro

A compact, lightweight, general purpose LED area floodlight. With small body. driving 36 LEDs at 500mA with asymmetrical 60° light distribution. IP66, IK08, Class I electrical. Body: die-cast aluminium (EN AC-44300), Light grey 150 sanded textured (close to RAL9006).. Enclosure: 4mm thick toughened glass. Reversable mounting stirrup supplied, Complete with 4000K LED.