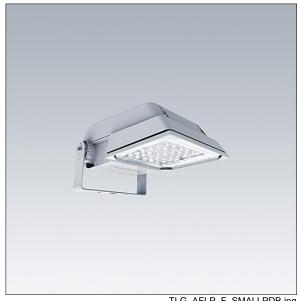

## Areaflood Pro

A compact, lightweight, general purpose LED area floodlight. With small body. driving 36 LEDs at 500mA with asymmetrical 60° light distribution. IP66, IK08, Class I electrical. Body: die-cast aluminium (EN AC-44300), Light grey 150 sanded textured (close to RAL9006).. Enclosure: 4mm thick toughened glass. Reversable mounting stirrup supplied, Complete with 4000K LED.