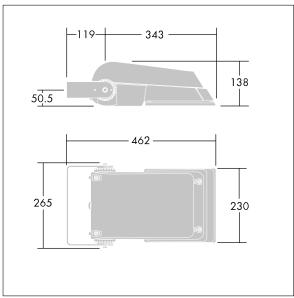

Not compatible with UrbaSens systems.

Dimensions: 462 x 265 x 139 mm Luminaire input power: 55 W Luminaire luminous flux: 8605 lm Luminaire efficacy: 156 lm/W

Weight: 6.22 kg Scx: 0.05 m<sup>2</sup>

TLG AFLP F SMALLPDB.jpg