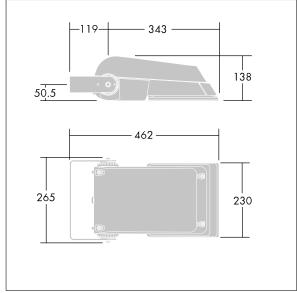

Not compatible with UrbaSens systems.

Dimensions: 462 x 265 x 139 mm Luminaire input power: 55 W Luminaire luminous flux: 8651 lm Luminaire efficacy: 157 lm/W

Weight: 6.22 kg Scx: 0.05 m<sup>2</sup>

TLG AFLP F SMALLPDB.jpg