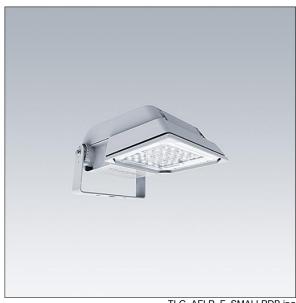

## Areaflood Pro

A compact, lightweight, general purpose LED area floodlight. With small body. driving 36 LEDs at 500mA with Extra Wide Road light distribution. IP66, IK08, Class I electrical. Body: die-cast aluminium (EN AC-44300), Light grey 150 sanded textured (close to RAL9006).. Enclosure: 4mm thick toughened glass. Reversable mounting stirrup supplied, Equipped with 50% power reduction circuit, effective 3 hours before and 5 hours after a calculated midnight. It can be deactivated at installation with an easily accessible internal switch. Complete with 4000K LED.

Not compatible with UrbaSens systems.

Dimensions: 462 x 265 x 139 mm Luminaire input power: 55 W Luminaire luminous flux: 8651 lm Luminaire efficacy: 157 lm/W

Weight: 6.22 kg Scx: 0.05 m<sup>2</sup>

TLG AFLP F SMALLPDB.jpg