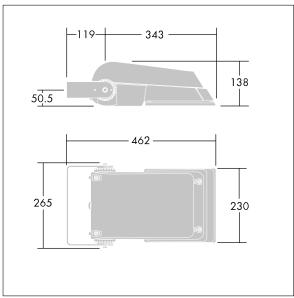

Not compatible with UrbaSens systems.

Dimensions: 462 x 265 x 139 mm Luminaire input power: 55 W Luminaire luminous flux: 8698 lm Luminaire efficacy: 158 lm/W

Weight: 6.22 kg Scx: 0.05 m<sup>2</sup>

TLG AFLP F SMALLPDB.jpg