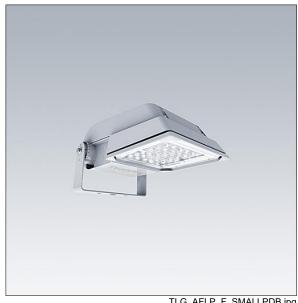

## Areaflood Pro

A compact, lightweight, general purpose LED area floodlight. With small body. driving 36 LEDs at 500mA with Wide Road light distribution. IP66, IK08, Class I electrical. Body: die-cast aluminium (EN AC-44300), Light grey 150 sanded textured (close to RAL9006).. Enclosure: 4mm thick toughened glass. Reversable mounting stirrup supplied, Complete with 4000K LED.

Not compatible with UrbaSens systems.

Dimensions: 462 x 265 x 139 mm Luminaire input power: 55 W Luminaire luminous flux: 8698 lm Luminaire efficacy: 158 lm/W

Weight: 6.22 kg Scx: 0.05 m<sup>2</sup>

TLG AFLP F SMALLPDB.jpg