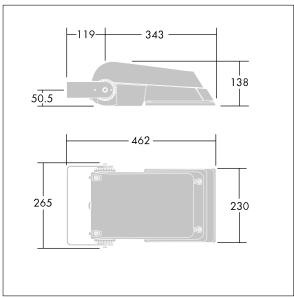

Not compatible with UrbaSens systems.

Dimensions: 462 x 265 x 139 mm Luminaire input power: 55 W Luminaire luminous flux: 8698 lm Luminaire efficacy: 158 lm/W

Weight: 6.24 kg Scx: 0.05 m<sup>2</sup>

TLG\_AFLP\_M\_SML.wmf