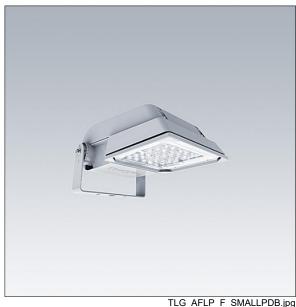

## Areaflood Pro

A compact, lightweight, general purpose LED area floodlight. With small body. driving 36 LEDs at 500mA with asymmetrical 40° light distribution. IP66, IK08, Class I electrical. Body: die-cast aluminium (EN AC-44300), Light grey 150 sanded textured (close to RAL9006).. Enclosure: 4mm thick toughened glass. Reversable mounting stirrup supplied, Driver programmed for constant light output. Complete with 4000K LED.