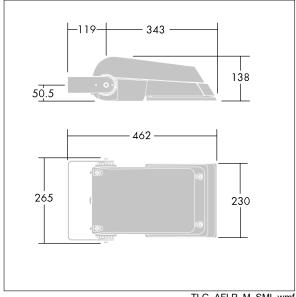

Not compatible with UrbaSens systems.

Dimensions: 462 x 265 x 139 mm Luminaire input power: 55 W Luminaire luminous flux: 8731 lm Luminaire efficacy: 159 lm/W

Weight: 6.22 kg Scx: 0.05 m<sup>2</sup>

TLG\_AFLP\_M\_SML.wmf