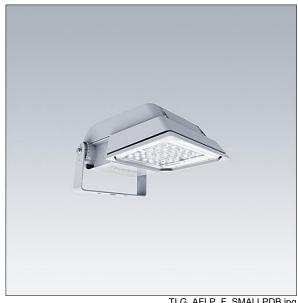

## Areaflood Pro

A compact, lightweight, general purpose LED area floodlight. With small body. driving 36 LEDs at 500mA with asymmetrical 40° light distribution. IP66, IK08, Class I electrical. Body: die-cast aluminium (EN AC-44300), Light grey 150 sanded textured (close to RAL9006).. Enclosure: 4mm thick toughened glass. Reversable mounting stirrup supplied, Driver programmed for constant light output. Complete with 4000K LED.

Not compatible with UrbaSens systems.

Dimensions: 462 x 265 x 139 mm Luminaire input power: 55 W Luminaire luminous flux: 8731 lm Luminaire efficacy: 159 lm/W

Weight: 6.22 kg Scx: 0.05 m<sup>2</sup>

TLG AFLP F SMALLPDB.jpg