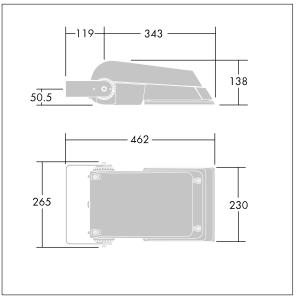

Not compatible with UrbaSens systems.

Dimensions: 462 x 265 x 139 mm Luminaire input power: 55 W Luminaire luminous flux: 8731 lm Luminaire efficacy: 159 lm/W

Weight: 6.22 kg Scx: 0.05 m<sup>2</sup>

TLG AFLP F SMALLPDB.jpg